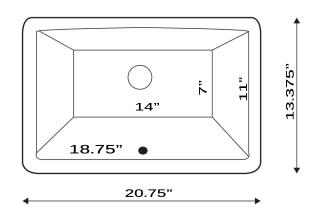

## UM-19x11-W/UM-19X11-B

| Overall Dimensions | Interior Bowl    | Interior Depth | Exterior Height         | Reverse Model |
|--------------------|------------------|----------------|-------------------------|---------------|
| 20.75" x 13.375""  | 18.75" x 11" top | 5.25"          | 7.5"<br>including drain | NA            |
|                    | 14" x 7" bottom  |                |                         |               |