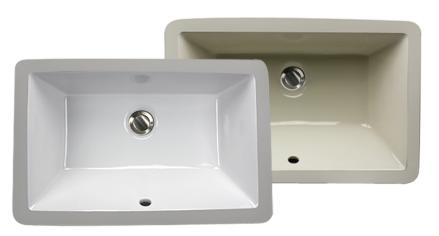

## Great Point Collection Vitreous China Bath Undermount Sinks

## UM-19x11-W/UM-19X11-B

| Overall Dimensions | Interior Bowl    | Interior Depth | Exterior Height         | Reverse Model |
|--------------------|------------------|----------------|-------------------------|---------------|
| 20.75" x 13.375""  | 18.75" x 11" top | 5.25"          | 7.5"<br>including drain | NA            |
|                    | 14" x 7" bottom  |                |                         |               |

## **FEATURES**

- Nominal Dimensions actual may vary by 1/4"
- Template not included custom template required
- Vitreous China undermount with porcelain enamel glaze
- Limited Lifetime Manufacturers Warranty
- With Overflow