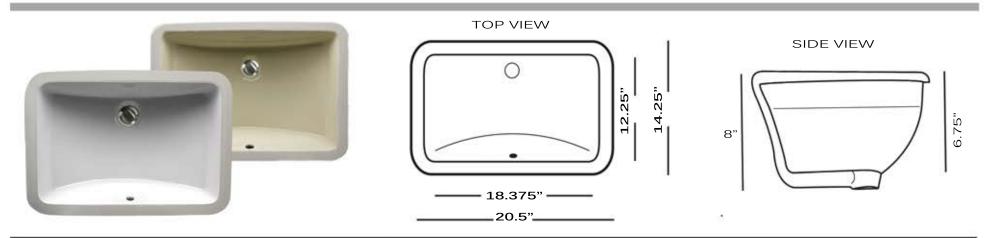

## UM-18x12-W / UM-18x12-B

| Overall Dimensions | Large Bowl      | Interior Depth | Exterior Depth | Reverse Model |
|--------------------|-----------------|----------------|----------------|---------------|
| 20.5 × 14.25"      | 18.375 × 12.25" | 6.75"          | 8"             | NA            |