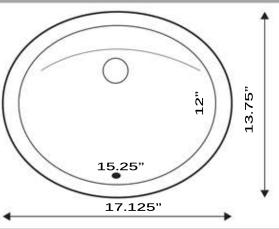

## MODEL: UM-15x12-W / UM-15x12-B (SHOWN IN WHITE)

| Overall Dimensions | Large Bowl   | Small Bowl | Depth     | Reverse Model |
|--------------------|--------------|------------|-----------|---------------|
| 17.125" × 13.75"   | 15.25" x 12" | NA         | 5.5" , 7" | NA            |