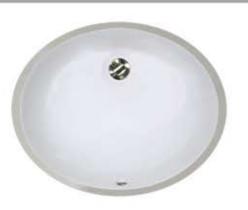

## **Great Point Collection** Vitreous China Bath Undermount Sinks

## MODEL: UM-15x12-W / UM-15x12-B (SHOWN IN WHITE)

| Overall Dimensions | Large Bowl   | Small Bowl | Depth     | Reverse Model |
|--------------------|--------------|------------|-----------|---------------|
| 17.125" × 13.75"   | 15.25" x 12" | NA         | 5.5" , 7" | NA            |

## FEATURES

- Nominal Dimensions actual may vary by 1/4"
- Template not included custom template required
- Vitreous China undermount with porcelain enamel glaze
- Limited Lifetime Manufacturers Warranty
- With Overflow